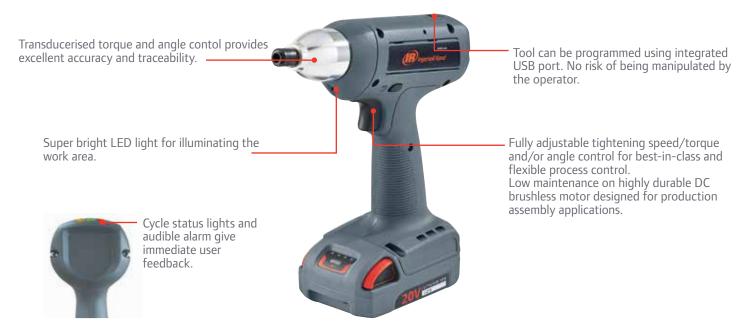

## The Future is real, the Future is now QX series - the family grows with QXN - Plug & Play

The innovative QX Series has already proven to be the best in class for fastening control. You can now enjoy even more with **easy programming as a revolutionary step** for your entire facility, one that shows how a smarter tool can improve process control, operator comfort, lowering costs and ensuring a high-quality product at the end of your line. Tools that put you in total control are the future of assembly. That future is here, that future is REAL.